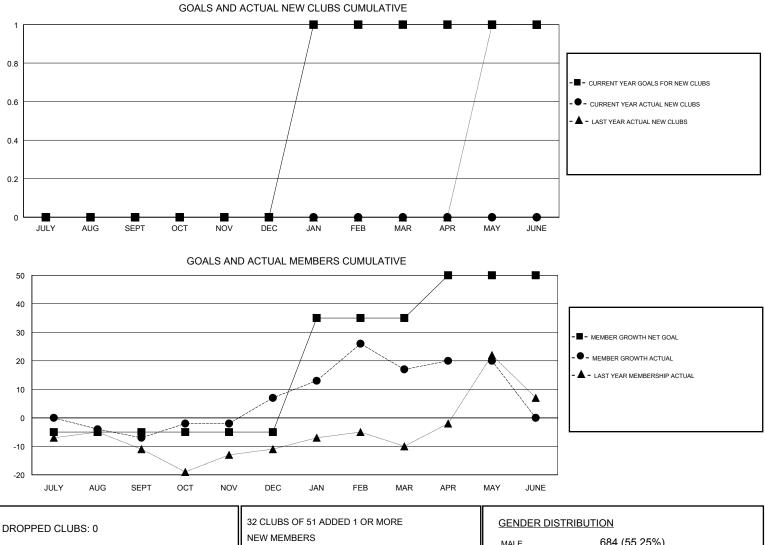

## LOCATION NEWFOUNDLAND-LABRADOR

GMT CA

| Clubs         |               |             |               | Members               |                           |                         |                                                    |  |
|---------------|---------------|-------------|---------------|-----------------------|---------------------------|-------------------------|----------------------------------------------------|--|
|               | RESULTS FOR   | R 2018-2019 |               | RESULTS FOR 2018-2019 |                           |                         |                                                    |  |
| QUARTER       | NEW CLUB GOAL | NEW CLUBS   | DROPPED CLUBS | QUARTER               | MEMBER GROWTH NET<br>GOAL | MEMBER GROWTH<br>ACTUAL | DROPPED<br>MEMBERS ACTUAL<br>(including transfers) |  |
| JULY/AUG/SEPT | 0             | 0           | 0             | JULY/AUG/SEPT         | -5                        | 13                      | 17                                                 |  |
| OCT/NOV/DEC   | 0             | 0           | 0             | OCT/NOV/DEC           | 0                         | 42                      | 27                                                 |  |
| JAN/FEB/MAR   | 1             | 0           | 0             | JAN/FEB/MAR           | 40                        | 41                      | 31                                                 |  |
| APR/MAY/JUNE  | 0             | 0           | 0             | APR/MAY/JUNE          | 15                        | 22                      | 19                                                 |  |

| DROPPED CLUBS: 0 |    | 32 CLUBS OF 51 ADDED 1 OR MORE | GENDER DISTRIBUTION                                             |              |     |
|------------------|----|--------------------------------|-----------------------------------------------------------------|--------------|-----|
|                  |    | NEW MEMBERS                    | MALE                                                            | 684 (55.25%) |     |
|                  |    |                                | FEMALE                                                          | 554 (44.75%) |     |
| DROPPED MEMBERS  |    |                                | Women Percentage Fiscal Year Goal: 30%                          |              |     |
| DECEASED         | 18 | CLICK HERE FOR CUMULATIVE      | TOTAL FAMILY UNIT MEMBERS<br>FAMILY MEMBERS PAYING HALF<br>DUES |              | 290 |
| CLUB CANCELLED   | 0  | MEMBERSHIP DATA                |                                                                 |              | 450 |
| OTHER            | 76 |                                |                                                                 |              | 150 |
| TOTAL            | 94 |                                |                                                                 |              |     |
| TOTAL            | 94 |                                | DUES                                                            |              |     |